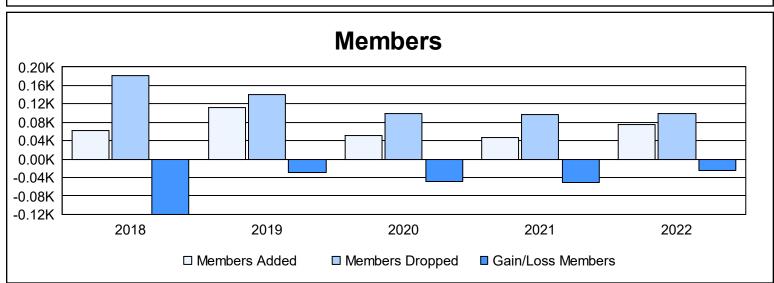

District 1 F

As of June 2022 Cumulative

| Year      | New<br>Clubs | Dropped<br>Clubs | Gain/<br>Loss<br>Clubs | New<br>Members | Charter<br>Members | Reinstate<br>Members | Transfer<br>Members | Total<br>Member<br>Added | Total<br>Members<br>Dropped | Gain/<br>Loss<br>Members |
|-----------|--------------|------------------|------------------------|----------------|--------------------|----------------------|---------------------|--------------------------|-----------------------------|--------------------------|
| 2017-2018 | 0            | 3                | -3                     | 43             | 0                  | 10                   | 8                   | 61                       | 181                         | -120                     |
| 2018-2019 | 0            | 2                | -2                     | 77             | 10                 | 5                    | 19                  | 111                      | 140                         | -29                      |
| 2019-2020 | 0            | 0                | 0                      | 43             | 1                  | 2                    | 6                   | 52                       | 100                         | -48                      |
| 2020-2021 | 0            | 0                | 0                      | 35             | 0                  | 7                    | 4                   | 46                       | 96                          | -50                      |
| 2021-2022 | 0            | 0                | 0                      | 68             | 1                  | 2                    | 4                   | 75                       | 99                          | -24                      |
| Average   | 0            | 1                | -1                     | 53             | 2                  | 5                    | 8                   | 69                       | 123                         | -54                      |